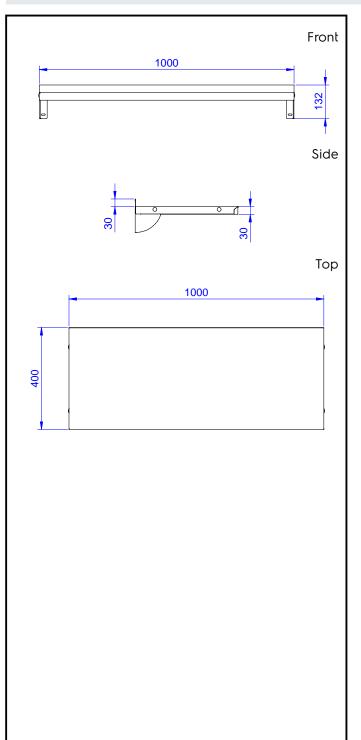

### Construction

- Made entirely in 304 AISI stainless steel, 10/10 in thickness; with a Scotch Brite finish.
- Upturned edges, 50 mm high, to guarantee operator safety.
- Incorporates a rear upstand to avoid spillage between wall and shelf.
- 100 mm upstand with 10 mm radioused corner and 13 mm deep, designed to be used against a wall.

# Key Information:

| External dimensions, Width:  |         |
|------------------------------|---------|
| 132823 (WSS104N)             | 1000 mm |
| External dimensions, Depth:  | 400 mm  |
| External dimensions, Height: | 30 mm   |
| Upstand Dimensions, Height:  | 23 mm   |
| Upstand Dimensions, Depth:   | 2 mm    |
| Upstand Dimensions, Radius:  | R=10    |
| Net weight:                  | 2 kg    |
|                              |         |